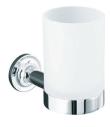

 Tumbler with holder Kohler: 14447-CP  Soap dish with holder Kohler: 14445-CP Towel bar - 457mmKohler: 14435-CP

• Towel bar - 610mm Kohler: 14436-CP • Towel bar - 762mm Kohler: 14437-CP