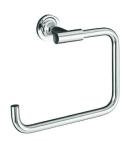

 Tumbler with holder Kohler: 14447-CP  Soap dish with holder Kohler: 14445-CP Towel bar - 457mmKohler: 14435-CP

• Towel bar - 610mm Kohler: 14436-CP • Towel bar - 762mm Kohler: 14437-CP