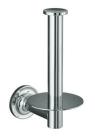

## **Features**

- Installation hardware
- Polished chrome Solid brass construction Durability No visible fixings
- Robe hook
   Kohler: 14443-CP

• Towel ring
Kohler: 14441-CP

 Vertical toilet tissue holder Kohler: 14444-CP