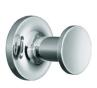

## **Features**

- Installation hardware
- Polished chrome Solid brass construction Durability No visible fixings
- Robe hook
   Kohler: 14443-CP

• Towel ring
Kohler: 14441-CP

 Vertical toilet tissue holder Kohler: 14444-CP